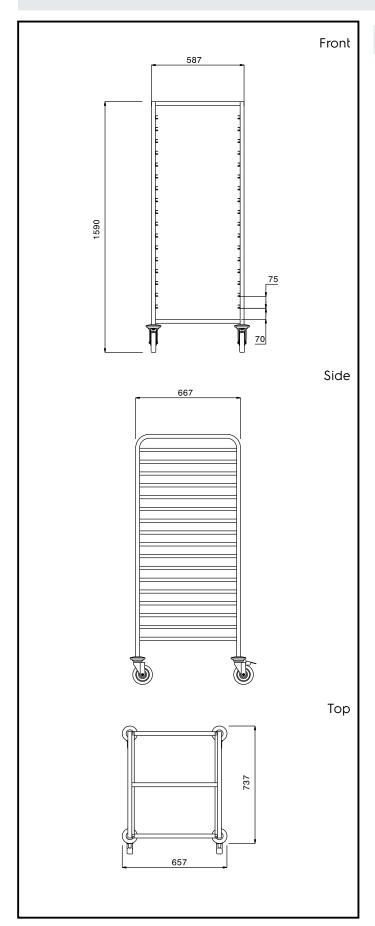

## **Key Information:**

External dimensions, Width:

361258 (CTR172)657 mmExternal dimensions, Depth:737 mmExternal dimensions, Height:1590 mmWheel material:Zinc platedWheel diameter:Ø 125Net weight:20 kg